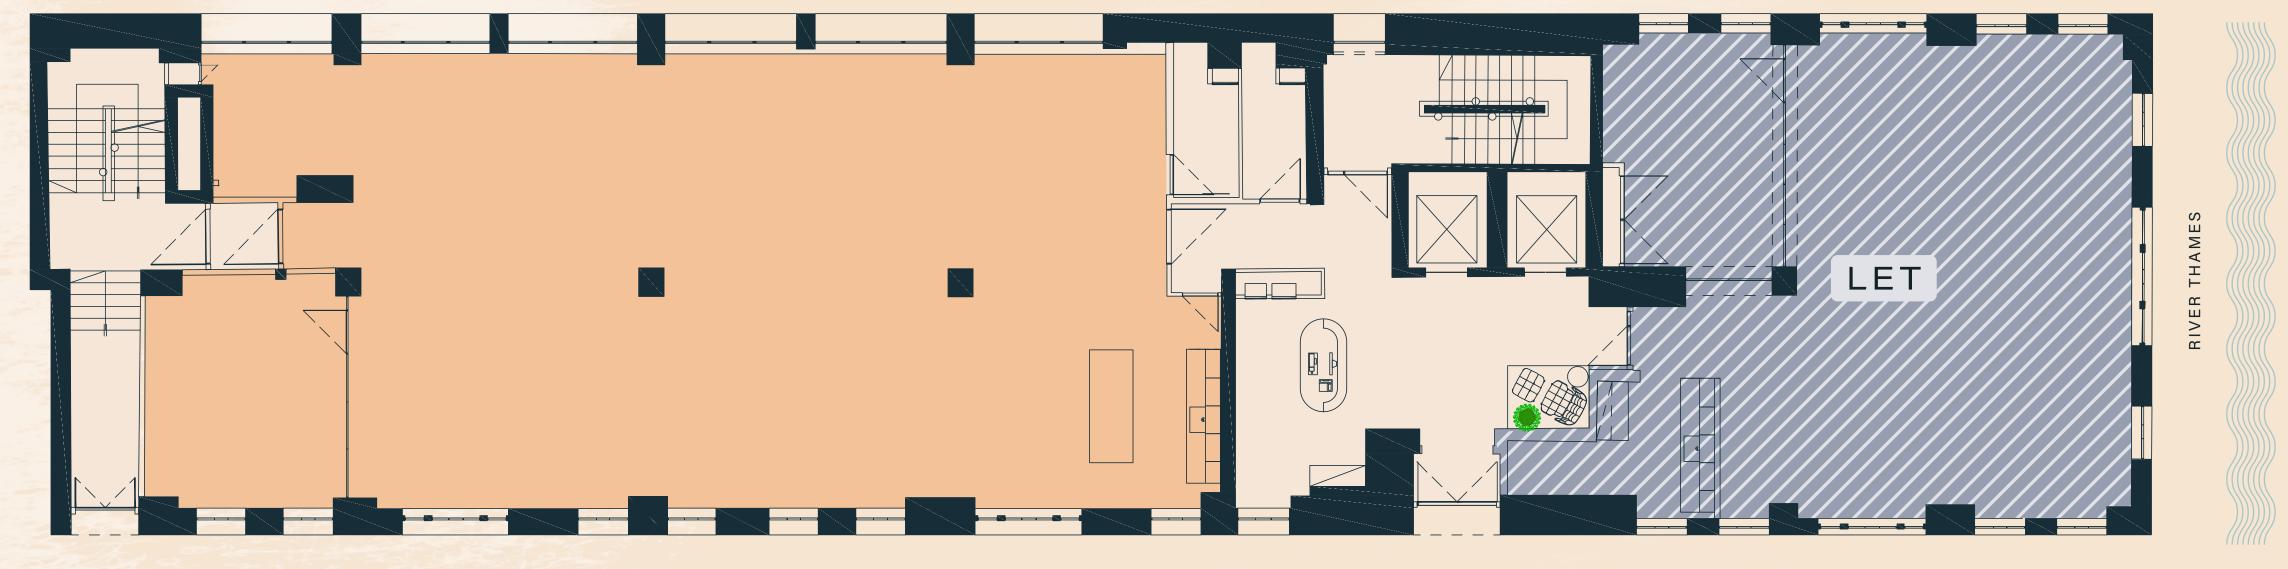

# LEVEL 4

ADAM STREET

N N

Strand: 1,481 sq ft

River: 1,212 sq ft

Total: 2,693 sq ft

Key River

Strand

Terrace

Core

# LEVEL 4

N

Strand: 1,481 sq ft

River: 1,212 sq ft

Total: 2,693 sq ft

Key D:

River

Strand

Terrace

ace (

Core