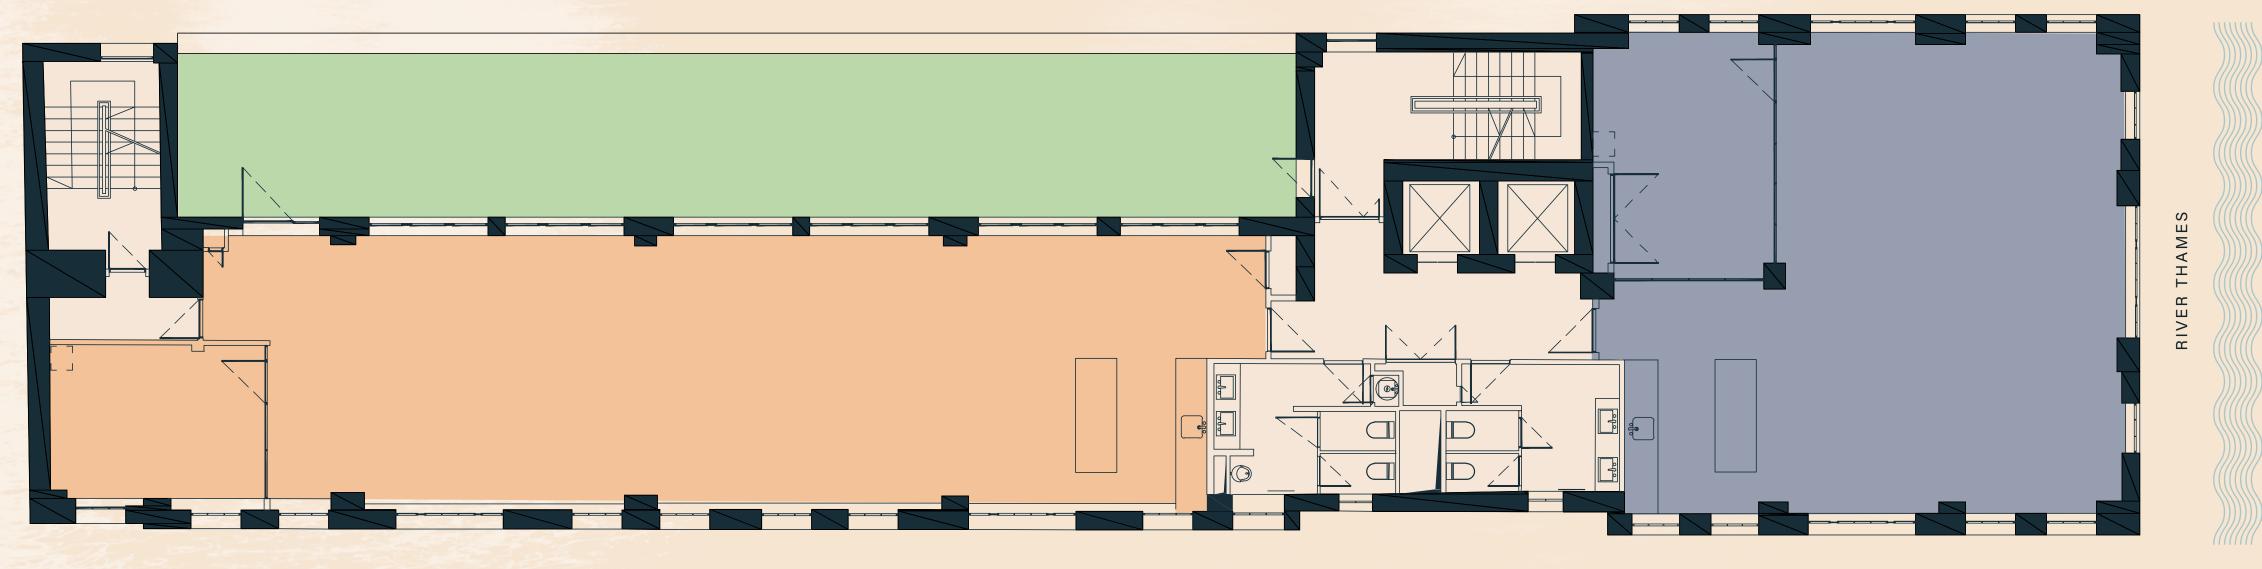

# EMBANKMENT

\ <sub>N</sub>

Strand: 1,696 sq ft
River: LET

Total: 1,696 sq ft

Key

River

Strand

Core

#### UPPER EMBANKMENT

IVYBRIDGE LANE

ADAM STREET

N

Strand:

(UNDER OFFER) 2,371 sq ft

River:

LET

Total:

2,371 sq ft

Key

River

Strand

Core