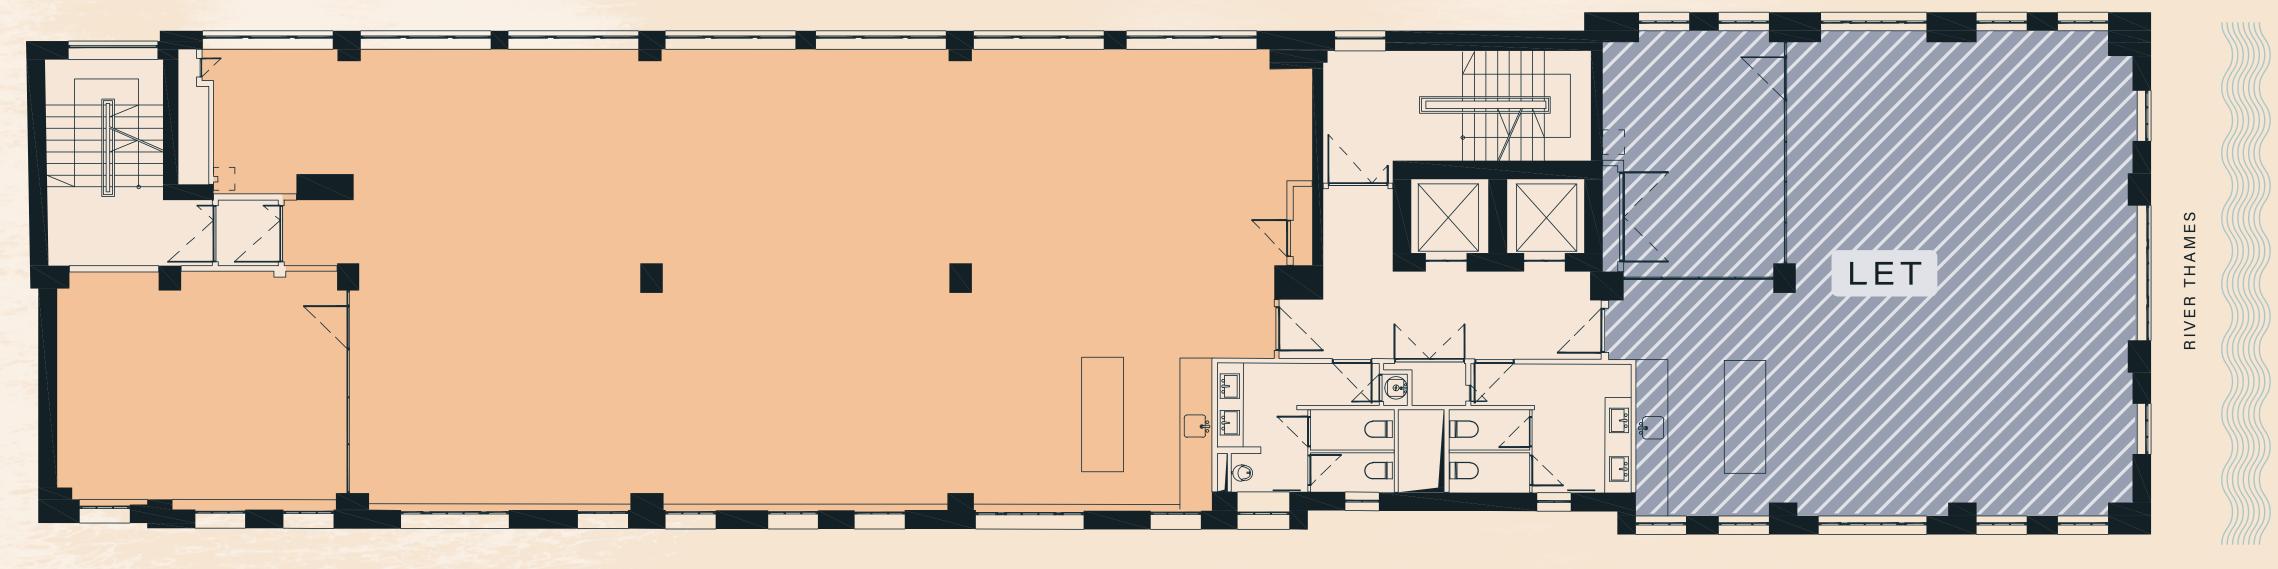

# LEVEL 3

N

Strand: 2,489 sq ft

River: LET

Total: 2,489 sq ft

Key

River

Core

Space plan not to scale. Indicative only.