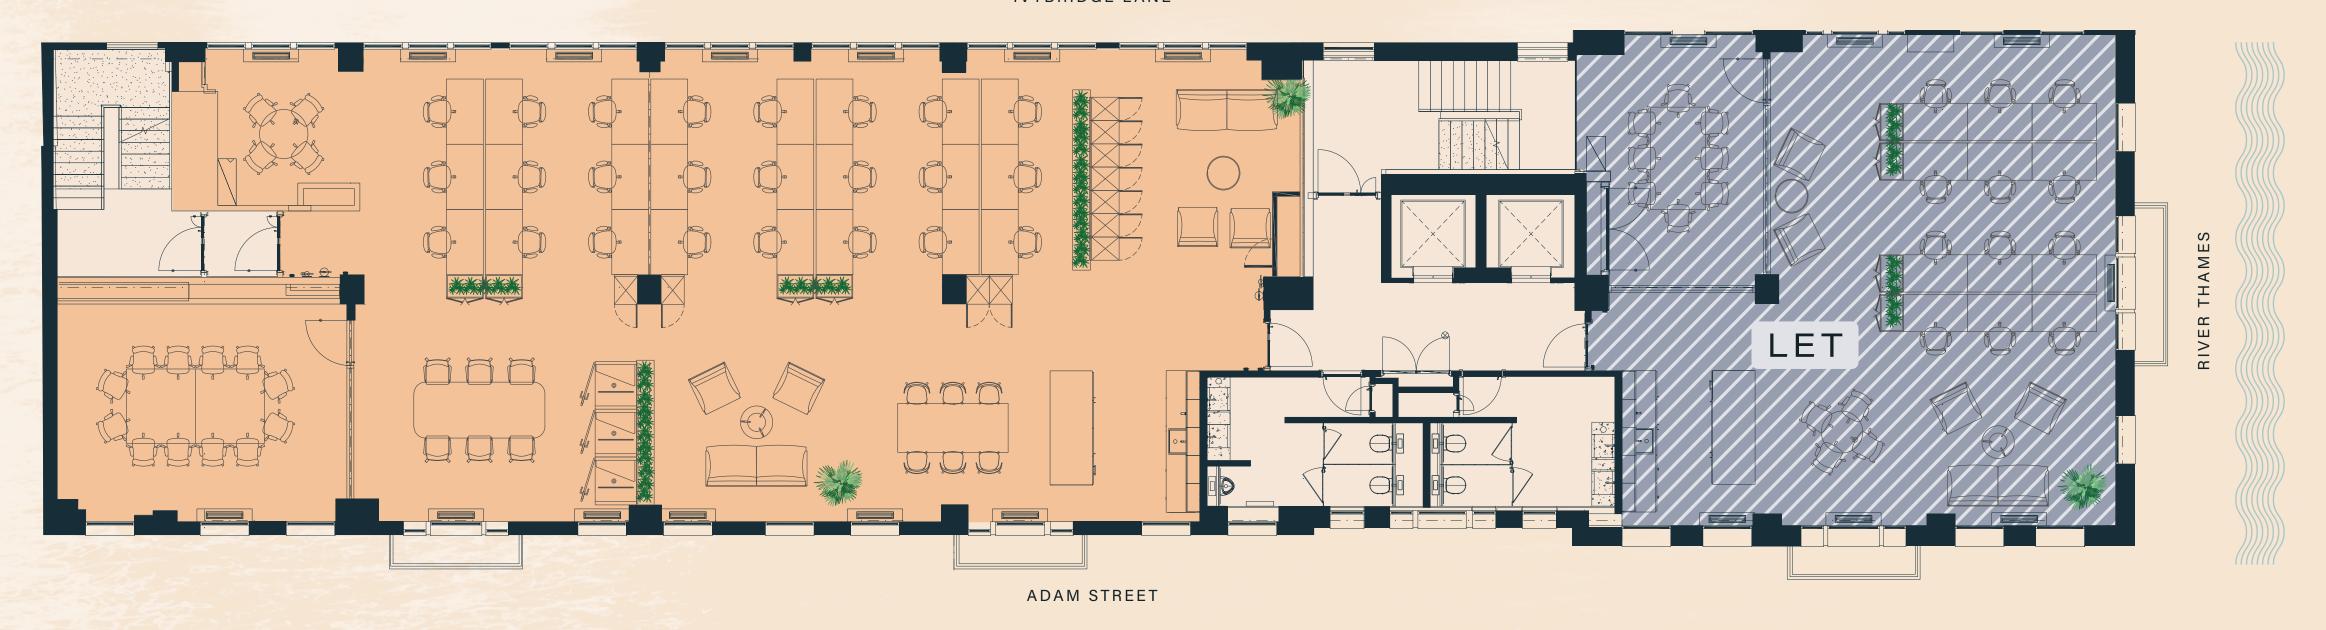

# LEVEL 4

ADAM STREET

N N

Strand: 1,481 sq ft

River: 1,212 sq ft

Total: 2,693 sq ft

Key River

Strand

Terrace

Core

# LEVEL 4

N

Strand: 1,481 sq ft

River: 1,212 sq ft

Total: 2,693 sq ft

Key D:

River

Strand

Terrace

ace (

Core