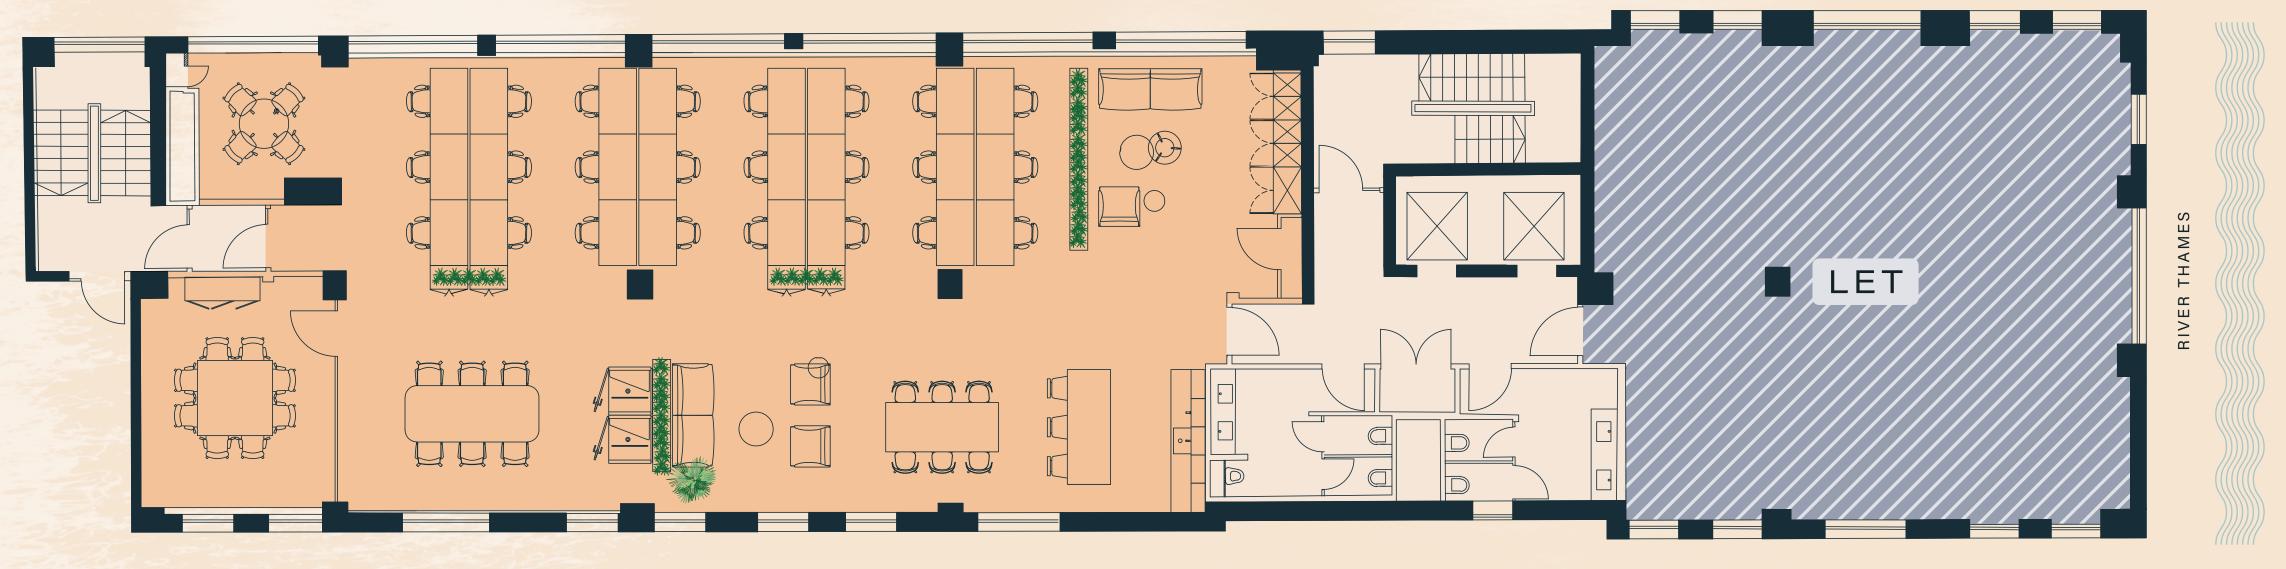

# LEVEL 4

ADAM STREET

N N

Strand: 1,481 sq ft

River: 1,212 sq ft

Total: 2,693 sq ft

Key River

Strand

Terrace

Core

# LEVEL 4

N

Strand: 1,481 sq ft

River: 1,212 sq ft

Total: 2,693 sq ft

Key D:

River

Strand

Terrace

ace (

Core