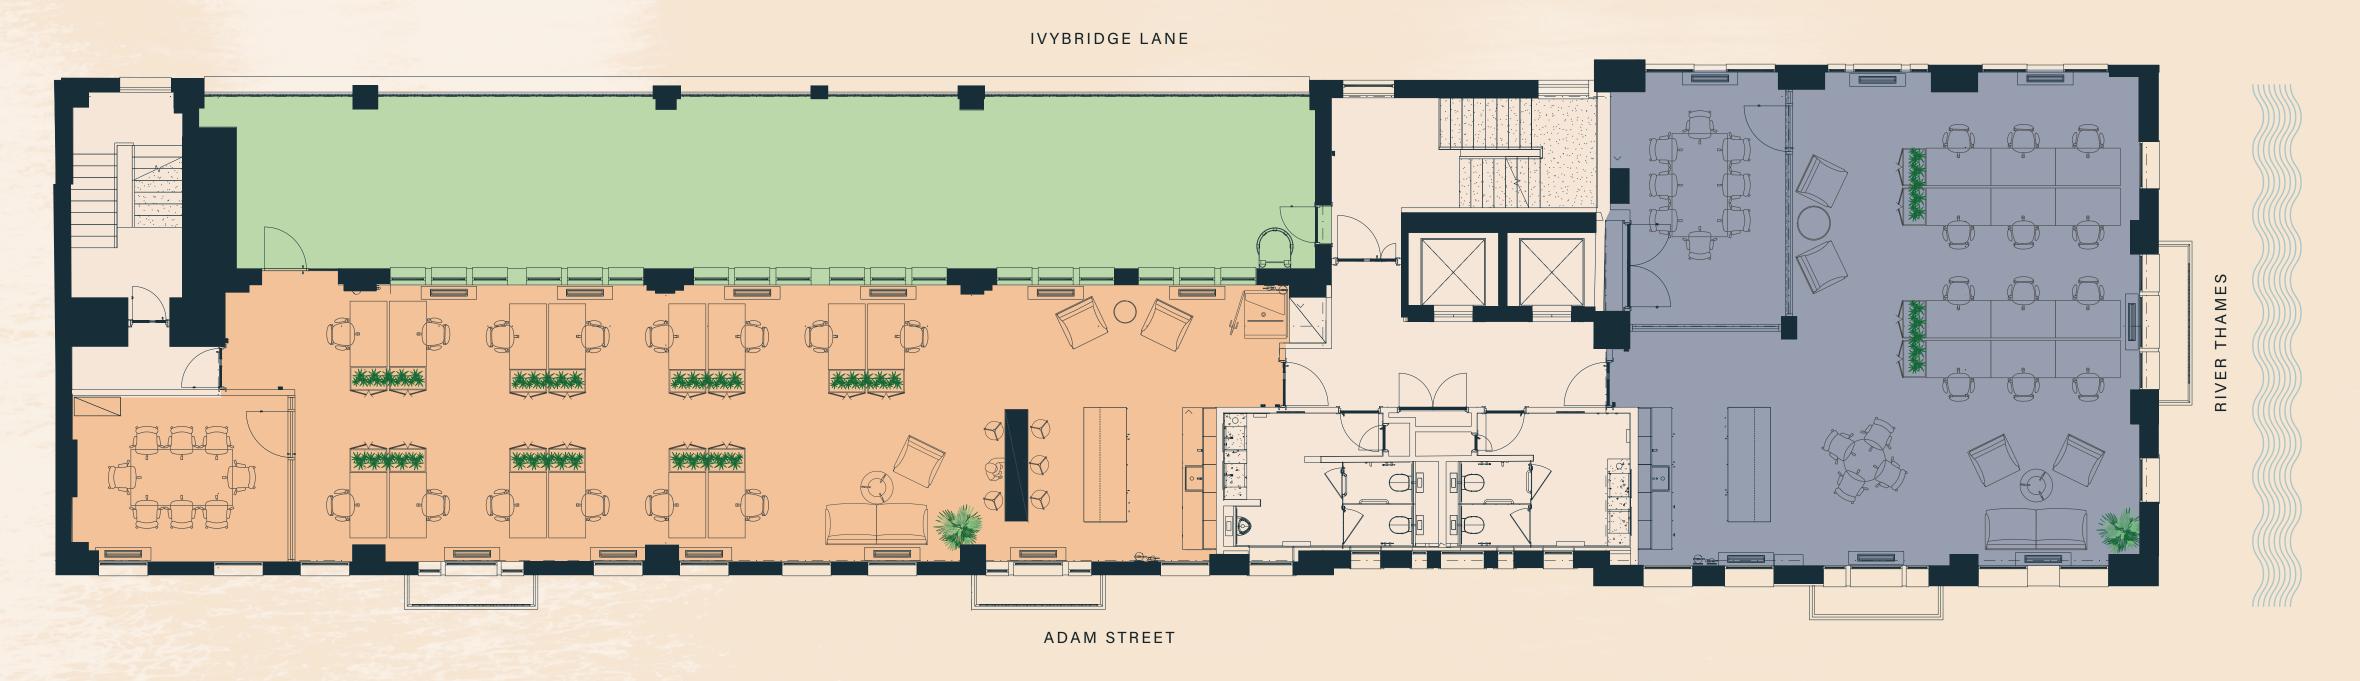

# LEVEL 4

ADAM STREET

N N

Strand: 1,481 sq ft

River: 1,212 sq ft

Total: 2,693 sq ft

Key River

Strand

Terrace

Core

# LEVEL 4

N

Strand: 1,481 sq ft

River: 1,212 sq ft

Total: 2,693 sq ft

Key D:

River

Strand

Terrace

ace (

Core