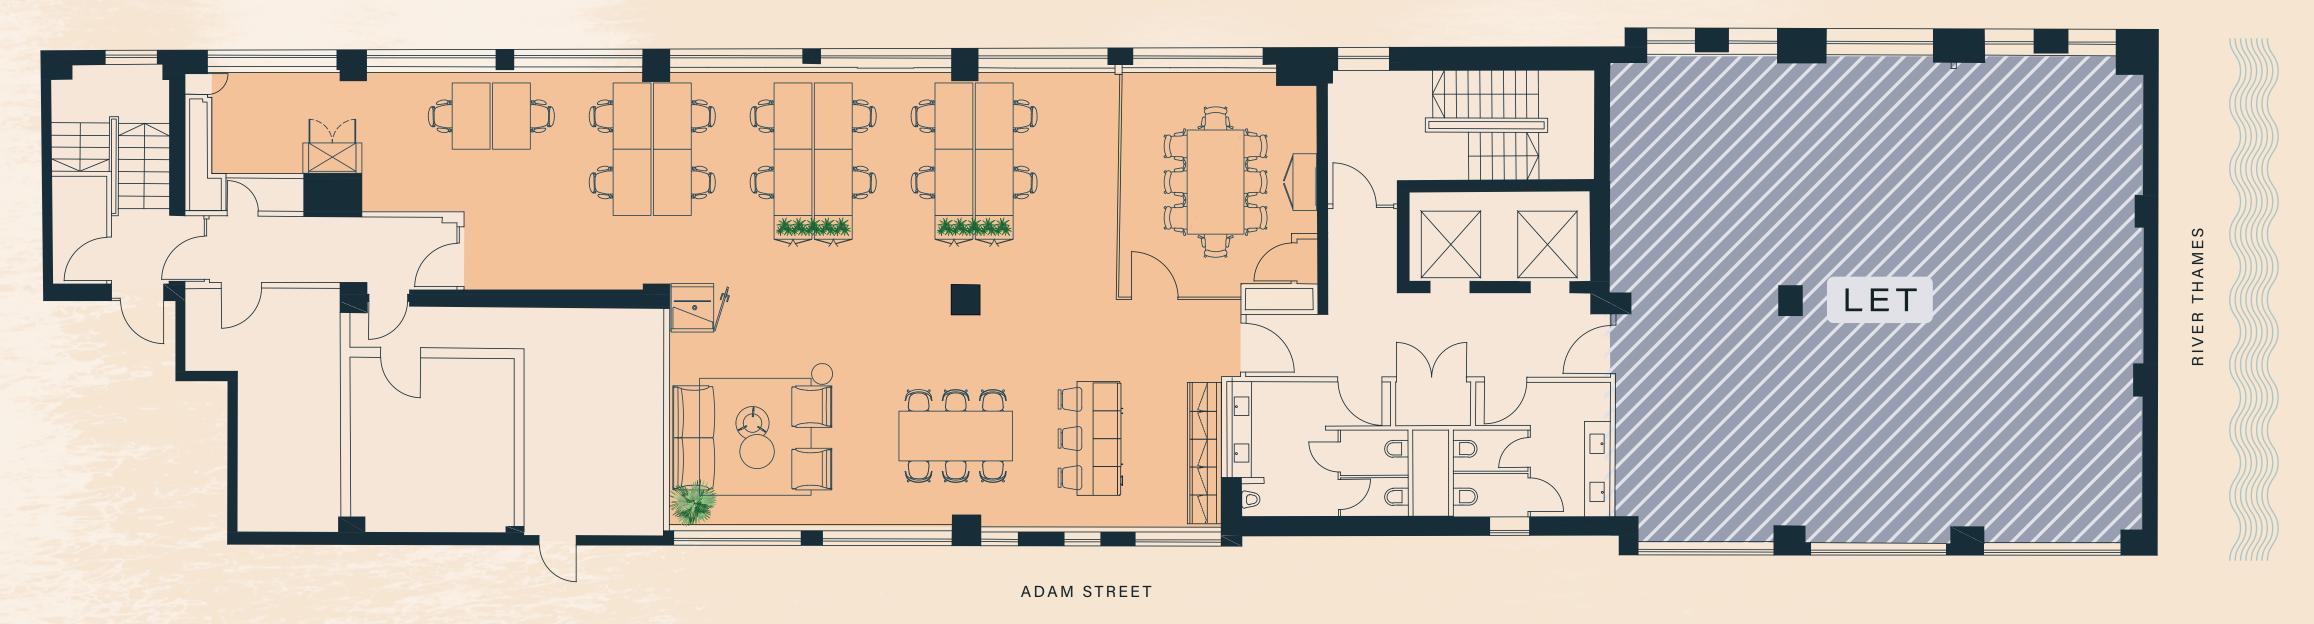

# LEVEL 4

ADAM STREET

N N

Strand: 1,481 sq ft

River: 1,212 sq ft

Total: 2,693 sq ft

Key River

Strand

Terrace

Core

# LEVEL 4

N

Strand: 1,481 sq ft

River: 1,212 sq ft

Total: 2,693 sq ft

Key D:

River

Strand

Terrace

ace (

Core